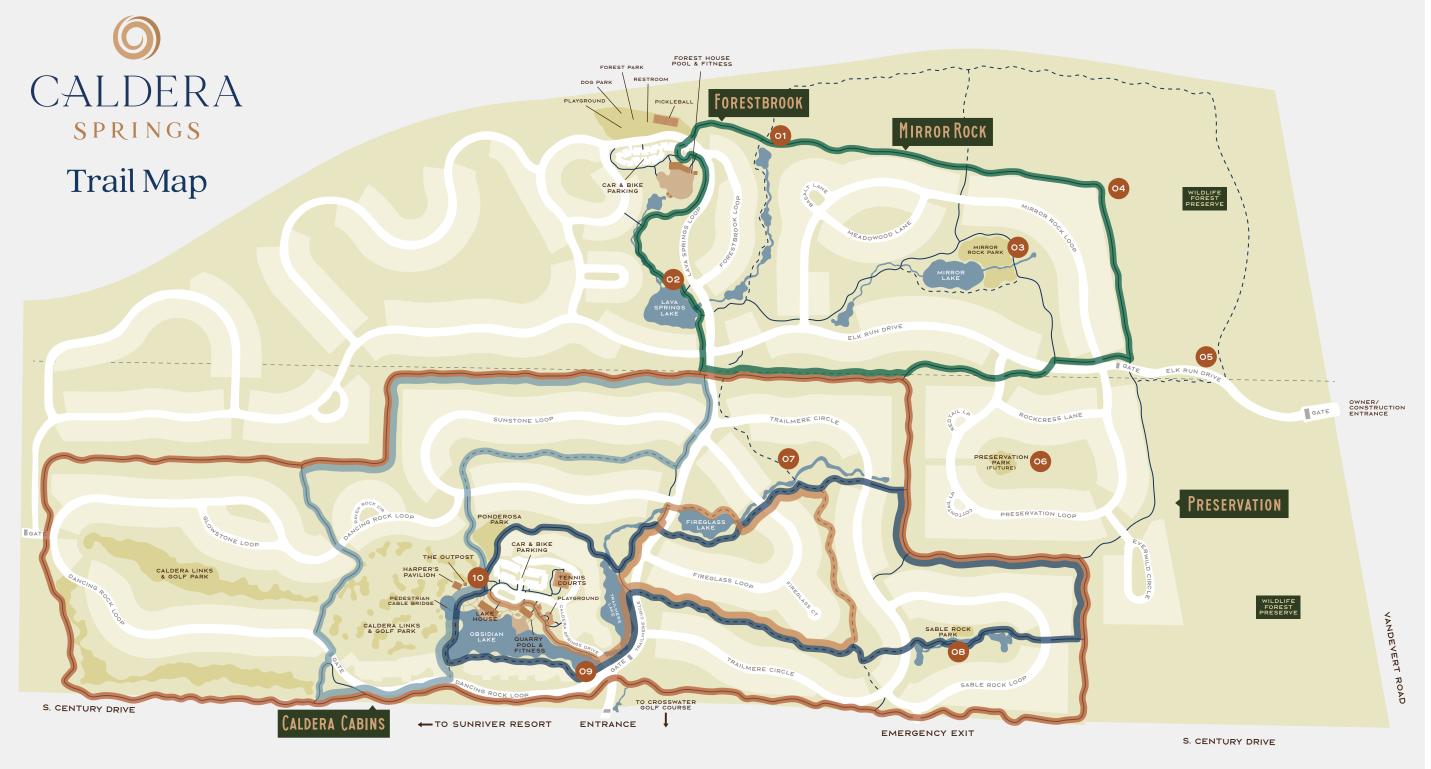

## TRAILS

Embark on a trail adventure through towering Ponderosa pines and serene lakes and streams, immersing yourself in nature's wonders. Experience breathtaking views, wildlife encounters, and a deep connection with the great outdoors as you explore and discover the beauty of nature here.

## DISCOVERY POINTS

These informative signs will be your trusted guide on your journey of discovery. Learn about our diverse wildlife, facts about our native flora and fauna, and the rich history of the land.

- Railroad History
- O2 Tree Snag
- O3 Pollinators
- 04 Elk & Deer
- 05 Mammals
- Birds (coming soon)
- of Headwaters
- Ponderosa Pine
- o9 Raptors
- Wetland Birds