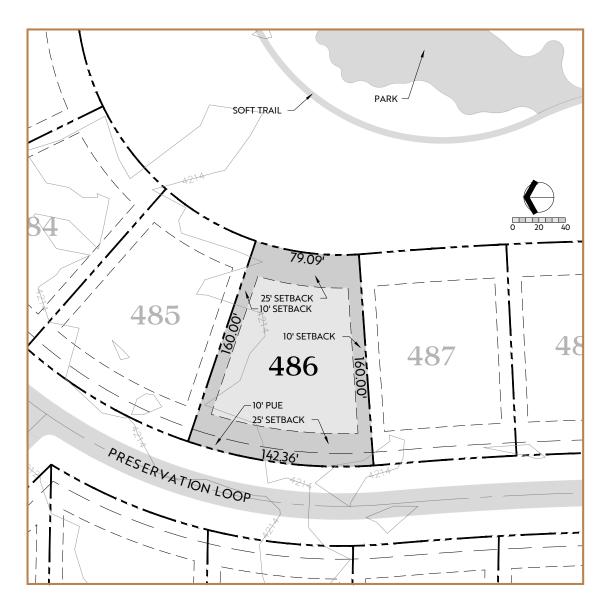

#### **Preservation Loop**

Acres: 0.41

Lot Size: 17,715 SF

Building Envelope: 9,978 SF

- · Backyard: East Facing
- Flat Building site
- · Lightly Forested, Open & Sunny
- · Convenient access to soft trail
- · Backs to common space & Preservation Park

The features, amenities, maps, and illustrations described and depicted herein are conceptual renderings based upon current development plans, which are subject to change without notice.

Actual development may not be as currently proposed or depicted herein. All content, including prices and availability, is for information purposes only and is subject to change without prior notice.