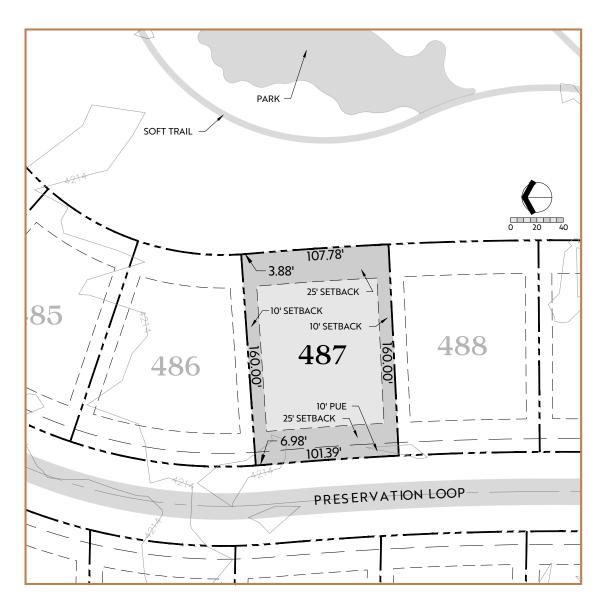

#### **Preservation Loop**

Acres: 0.40

Lot Size: 17,602 SF

Building Envelope: 9,904 SF

- · Backyard: East Facing
- · Flat Building site
- Moderately Forested
- · Convenient access to soft trail
- · Backs to common space & Preservation Park

The features, amenities, maps, and illustrations described and depicted herein are conceptual renderings based upon current development plans, which are subject to change without notice.

Actual development may not be as currently proposed or depicted herein. All content, including prices and availability, is for information purposes only and is subject to change without prior notice.