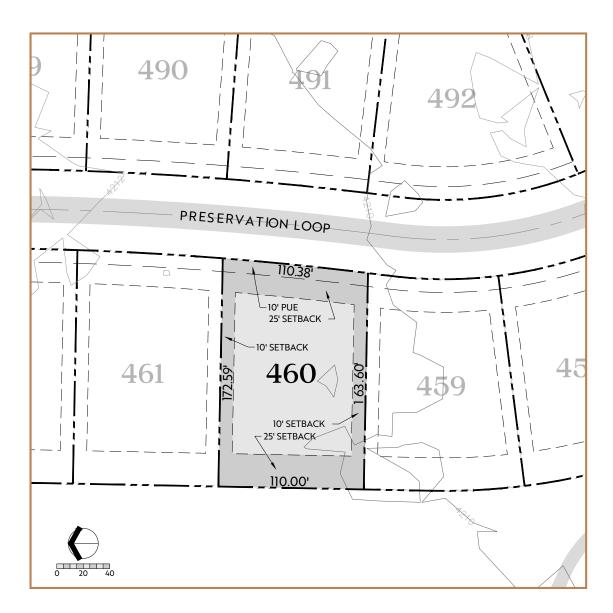

#### **Preservation Loop**

Acres: 0.43

Lot Size: 18,536 SF

Building Envelope: 10,662 SF

- · Backyard: West Facing
- Flat Building site
- · Lightly Forested, Open & Sunny
- · Convenient access to paved trail
- · Backs to Common space

The features, amenities, maps, and illustrations described and depicted herein are conceptual renderings based upon current development plans, which are subject to change without notice.

Actual development may not be as currently proposed or depicted herein. All content, including prices and availability, is for information purposes only and is subject to change without prior notice.