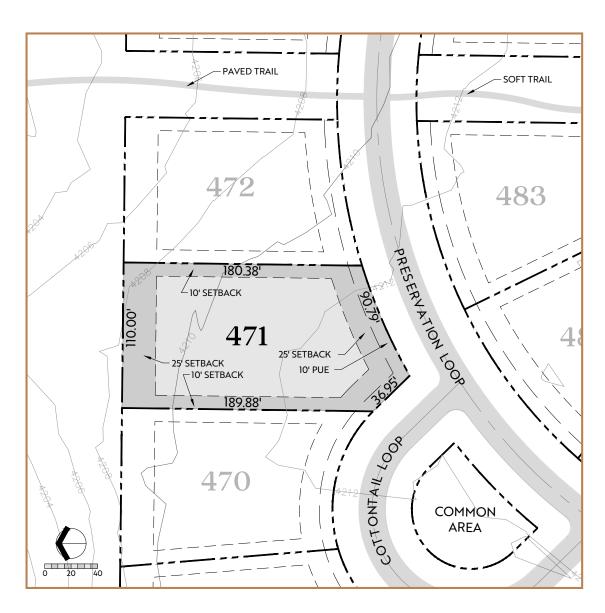

# Homesite 471 Preservation

#### **Preservation Loop**

Acres: 0.50

Lot Size: 21,858 SF

Building Envelope: 13,212 SF

- Backyard: North Facing
- Gently sloped site
- **Moderately Forested**
- Convenient access to paved trail
- Backs to Common space

The features, amenities, maps, and illustrations described and depicted herein are conceptual renderings based upon current development plans, which are subject to change without notice. Actual development may not be as currently proposed or depicted herein. All content, including prices and availability, is for information purposes only and is subject to change without prior notice.