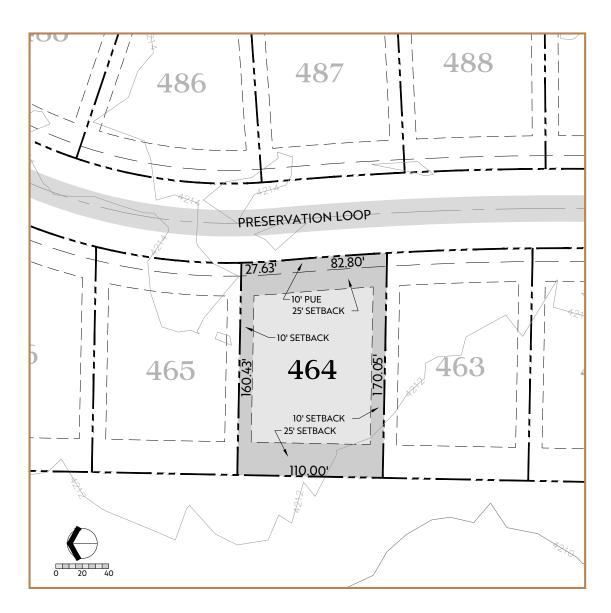

#### **Preservation Loop**

Acres: 0.42

Lot Size: 18,173 SF

Building Envelope: 10,359 SF

- Backyard: West Facing
- Flat Building site
- · Lightly Forested
- · Convenient access to paved trail
- · Backs to Common space

The features, amenities, maps, and illustrations described and depicted herein are conceptual renderings based upon current development plans, which are subject to change without notice.

Actual development may not be as currently proposed or depicted herein. All content, including prices and availability, is for information purposes only and is subject to change without prior notice.