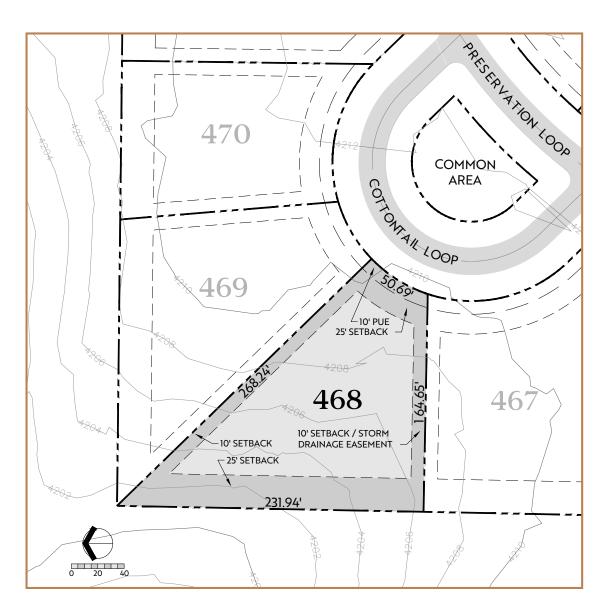

#### **Cottontail Loop**

Acres: 0.59

Lot Size: 25,531 SF

Building Envelope: 15,329 SF

- · Backyard: West Facing
- Gentle Slope, Spacious
- Moderately Forested
- · Convenient access to paved trail
- · Backs to Common space

The features, amenities, maps, and illustrations described and depicted herein are conceptual renderings based upon current development plans, which are subject to change without notice.

Actual development may not be as currently proposed or depicted herein. All content, including prices and availability, is for information purposes only and is subject to change without prior notice.