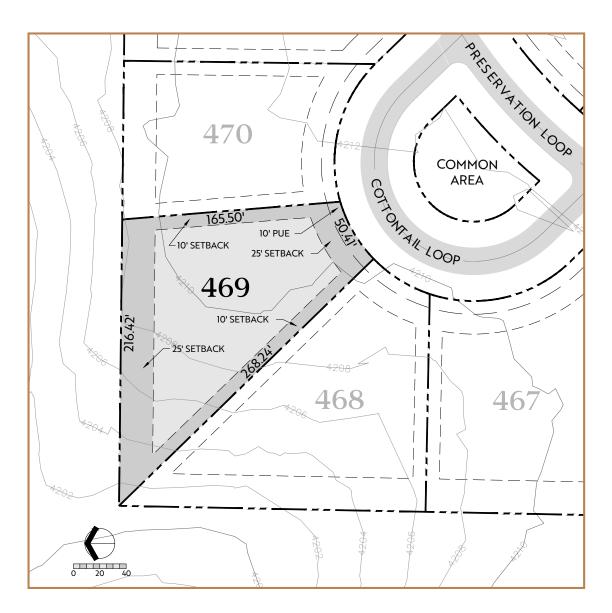

#### **Cottontail Loop**

Acres: 0.56

Lot Size: 24,235 SF

Building Envelope: 14,437 SF

- Backyard: Northwest Facing
- · Gently sloped site, Spacious
- · Lightly Forested, Open & Sunny
- · Convenient access to paved trail
- · Backs to Common space

The features, amenities, maps, and illustrations described and depicted herein are conceptual renderings based upon current development plans, which are subject to change without notice.

Actual development may not be as currently proposed or depicted herein. All content, including prices and availability, is for information purposes only and is subject to change without prior notice.